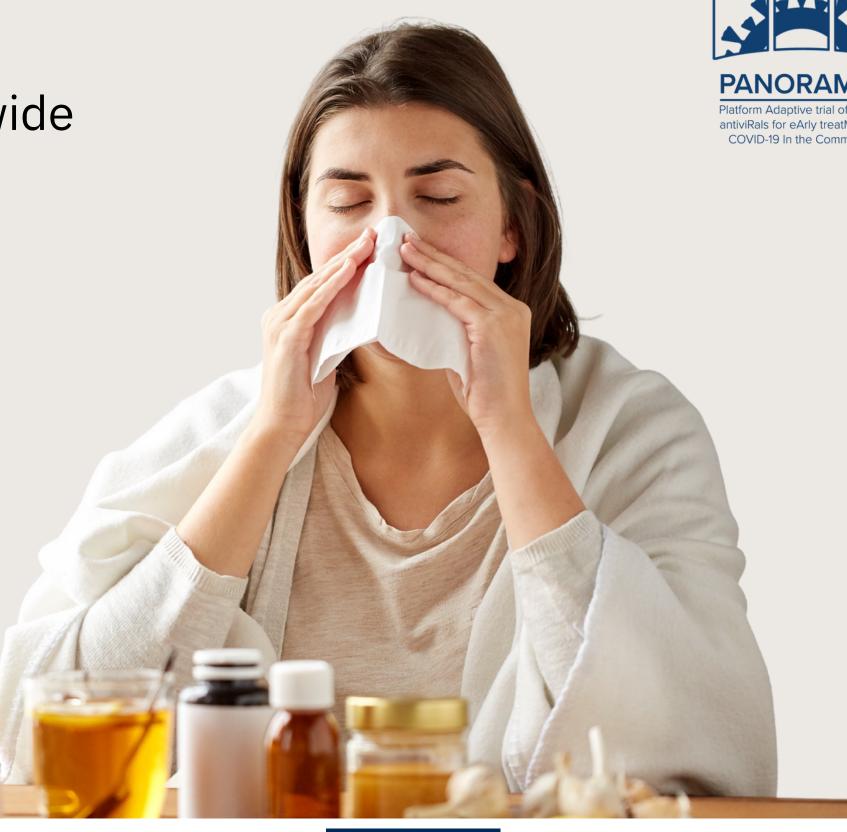

PANORAMIC is a major nationwide study looking at new antiviral treatments for COVID-19.

PANORAMIC is a major nationwide study looking at new antiviral treatments for COVID-19.

Join us today.

Tested positive for COVID-19 with symptoms starting in the last five days?

Aged 50 or over? Or 18 or over with an underlying health condition?