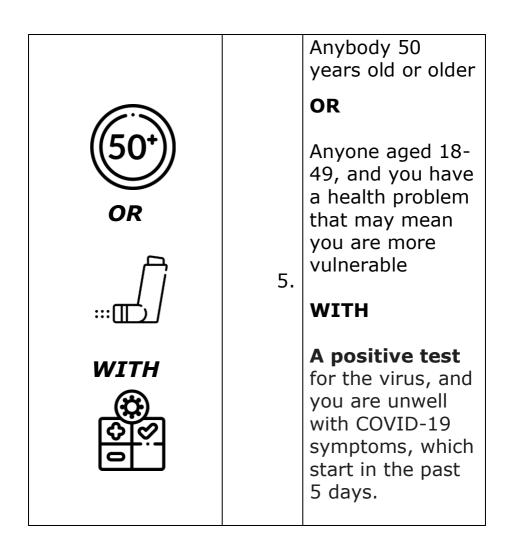

### Who can take part?

Platform Adaptive trial of NOvel antiviRals for eArly treatMent of covid-19 In the Community Pictorial Participant Information Booklet Version/Date V2.0, 02 March 2022 EudraCT number: 2021-005748-31

|  | m<br>sh<br>br<br>ur<br>6.<br>pa<br>vc<br>or<br>ar<br>fe | nese symptoms<br>ay include,<br>nortness of<br>reath, feeling<br>nwell, muscle<br>ain, diarrhoea,<br>omiting, fever,<br>cough. If you<br>re starting to<br>el better, this<br>udy isn't for |
|--|---------------------------------------------------------|---------------------------------------------------------------------------------------------------------------------------------------------------------------------------------------------|
|--|---------------------------------------------------------|---------------------------------------------------------------------------------------------------------------------------------------------------------------------------------------------|